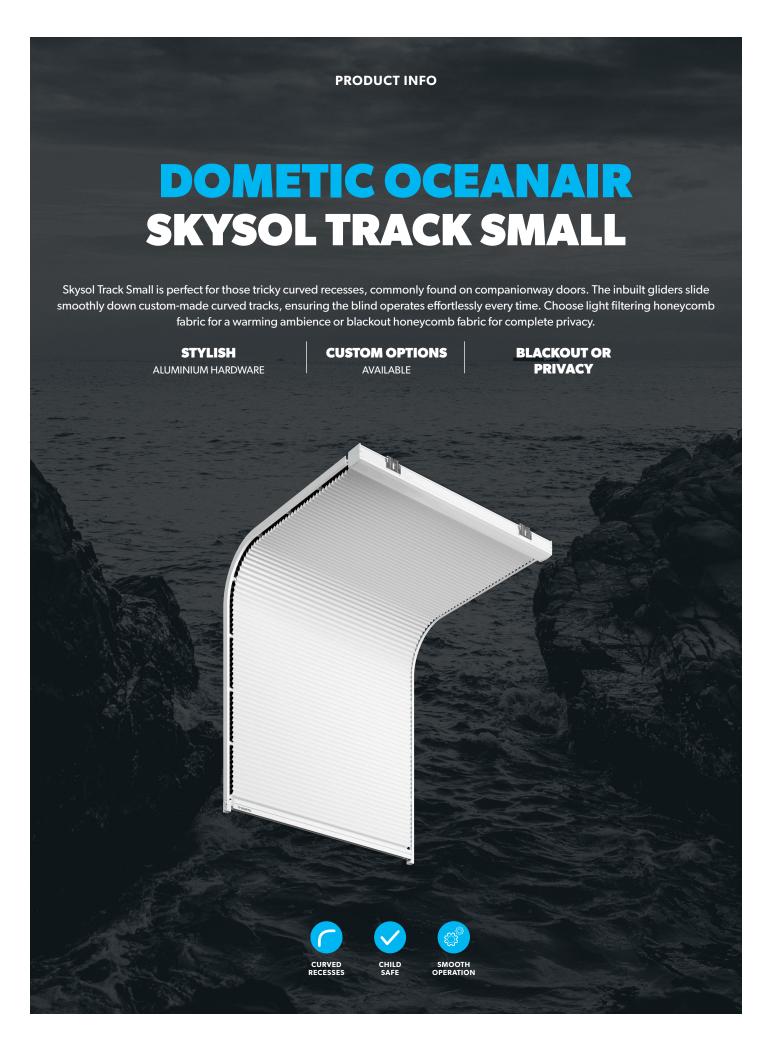

## CUSTOMISED BLIND FOR TRUE CONVENIENCE

Doors and companionways are often forgotten as a point of light and heat entry. With contemporary yacht design increasingly incorporating glass doors, there is a need for blinds to help keep the saloon a cool and comfortable temperature. The Dometic Oceanair Skysol Track small also adds privacy and acts as a separation between the indoor and outdoor space. It can even be used on curved windows. Its powder coated aluminium hardware has a stylish look, while custom-made aluminium tracks make operating the blind smooth and simple.

## BENEFITS WITH SKYSOL TRACK SMALL

- Dual fabric option available to combine privacy and blackout fabrics
- Powder coated aluminium hardware for a stylish finish
- · Choice of privacy or blackout honeycomb fabrics
- Moving rail controls the adjustable blind position
- Available with co-ordinating handles
- Suitable for use on curved windows