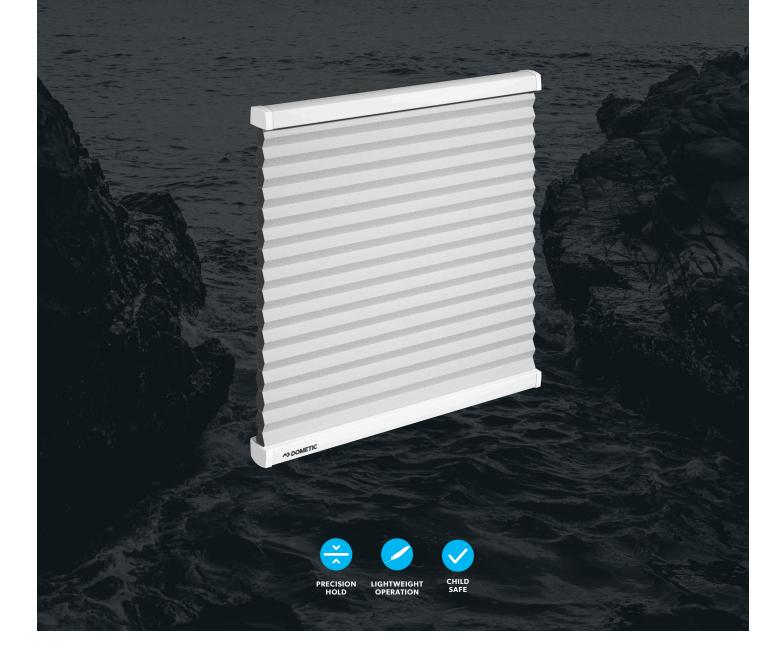

# **DOMETIC OCEANAIR** SKYSOL PRECISION

Skysol Precision is a simple pleated blind that can be fitted to a doorway – it simply lifts up with a touch of the hand, and pulls effortlessly back down again. This ease of use makes it a practical solution for a frequently used aperture.

## PLEATED BLIND FOR LARGE WINDOWS AND AFT PATIO DOORS

With its easy to use operation, Dometic Oceanair Skysol Precision is ideal for use on doors, where quick and convenient access in and out is needed. Simple to lift and position at any height, Skysol Precision is lightweight and will help to shade the interior during sunny days. Not only does this remove glare from the sun, it also helps to maintain a comfortable on-board temperature on the hottest of days.

### **BENEFITS WITH SKYSOL PRECISION**

- Magnet hold prevents rattling noises
- Sleek and compact when stowed
- Lightweight makes it effortless to use
- A choice of privacy or honeycomb fabrics
- Perfectly suited to aft patio doors, including child safe design
- Deploy and hold at any height