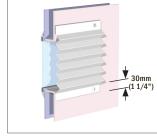

## Measuring guide

- Measure both the width and height of the aperture and any trim. The width of the blind fabric (X) is defined as the width of the aperture plus 20mm (13/16"). The height of the blind fabric (Y) is defined as the height of the aperture and any trim plus 80mm (3 1/8"), which includes sufficient space (50mm) (2") for the blind to be clear of the hatch or portlight and any trim when stowed (B).
- 2 Ensure that you have sufficient space around the aperture to accommodate the overall size of the Pleatedshade both vertically and horizontally. This area is to be free from obstructions and away from any heat sources.
- Match the blind fabric X and Y measurements with the list of available sizes below. Always choose a larger size if unsure.
- The Pleatedshade has an angle suitability of up to 20° from vertical and a trim clearance of 15mm (5/8") (C). The blind can however be mounted onto raised blocks to increase clearance.
- Ensure that the thickness of the boat structure at the proposed mounting position is deep enough to prevent the fixing screws from breaking though (D).

Visit www.oceanair.co.uk/pleatedshade for step-by-step installation instructions.

(B) Pleatedshade stowed

Pleatedshade deployed