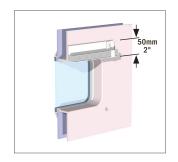

## Measuring guide

- Measure both the width and height of the aperture and any trim. The width of the blind fabric (X) is defined as the width of the aperture plus 20mm (13/16"). The height of the blind fabric (Y) is defined as the height of the aperture and any trim plus 80mm (3 1/8"), which includes sufficient space (50mm) (2") for the blind to be clear of the hatch or portlight and any trim when stowed (B).
- 2 Ensure that you have sufficient space around the aperture to accommodate the overall size of the Pleatedshade both vertically and horizontally. This area is to be free from obstructions and away from any heat sources.
- Match the blind fabric X and Y measurements with the list of available sizes below. Always choose a larger size if unsure.
- The Pleatedshade has an angle suitability of up to 20° from vertical and a trim clearance of 15mm (5/8") (C). The blind can however be mounted onto raised blocks to increase clearance.
- Ensure that the thickness of the boat structure at the proposed mounting position is deep enough to prevent the fixing screws from breaking though (D).

Visit www.oceanair.co.uk/pleatedshade for step-by-step installation instructions.

(B) Pleatedshade stowed

Pleatedshade deployed