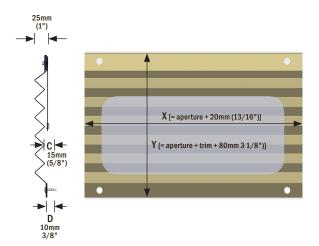

## Measuring guide

- Measure both the width and height of the aperture and any trim. The width of the blind fabric (X) is defined as the width of the aperture plus 20mm (13/16"). The height of the blind fabric (Y) is defined as the height of the aperture and any trim plus 80mm (3 1/8"), which includes sufficient space (50mm) (2") for the blind to be clear of the hatch or portlight and any trim when stowed (B).
- 2 Ensure that you have sufficient space around the aperture to accommodate the overall size of the Pleatedshade both vertically and horizontally. This area is to be free from obstructions and away from any heat sources.
- Match the blind fabric X and Y measurements with the list of available sizes below. Always choose a larger size if unsure.
- The Pleatedshade has an angle suitability of up to 20° from vertical and a trim clearance of 15mm (5/8") (C). The blind can however be mounted onto raised blocks to increase clearance.
- Ensure that the thickness of the boat structure at the proposed mounting position is deep enough to prevent the fixing screws from breaking though (D).